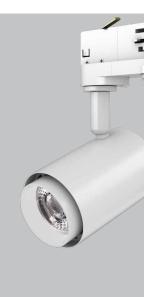

# Track Spot ADV & LUX

#### **TRACKLIGHTS**

The LED Track Spot ADV & LUX ranges, with their sleek appearance and superb colour rendering, CRI90 + are an excellent choice in stores where it is important that the true color of the products is well reflected by artificial lighting. It can also be a good choice in restaurants where artificial lighting should reproduce correctly and appetizingly the true color of the food.

Thanks to its high efficiency of 105-110lm/W, energy savings of up to 50% compared to conventional lamps can be achieved. Unique, patented design and a wide variety of interchangeable lenses make shopping or exhibitions unforgettable experiences.

#### **Key benefits:**

- Perfect color reproduction CRI> 90
- Interchangeable optics with different beam angles