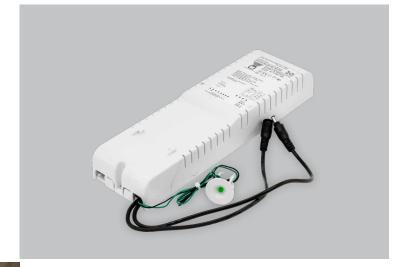

#### **Key benefits:**

- Three different colours of bezels
- Reduced replacement and maintenance costs

More advantages here:

Together with the luminaires, it can provide a luminous flux of 250-370lm for at least 3 hours. The compact polycarbonate housing includes both electronics and battery.

- Easy and simple to connect to luminaires
- The control lamp can be easily mounted on the
- ceilingSwitching time between power cord and emergency
- Switching time between power cord and emergency power supply: <0.5 sec