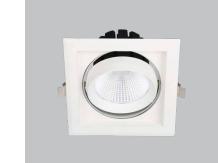

#### **Key benefits:**

- Continuous light sequence by connecting the individual modules
- Different lengths from 30cm to 120cm

More advantages here:

The 340° rotational angle allows you to tailor light to where you need it with the ability to create general lighting or accent lighting. The Multigimbal is quiet, it gives precise light distribution and is very environmentally friendly, with 70% energy savings compared to standard CMH. The long 50,000-hour lifetime, two colour temperatures (3000K and 4000K) and high efficiency (+93lm/W) represent a great long-term solution.

# Multigimbal

DOWNLIGHTERS

29

#### **Key benefits:**

- Single, twin and triple lamp versions available
- Aluminium housing
- No harmful ultraviolet or infrared light