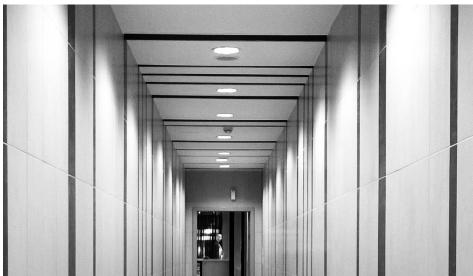

# **Edgelit Panel Premium**

#### **PANELS**

Besides providing perfect illumination for rooms and spaces, Tungsram LED luminaires boast a balance of attractive appearance and outstanding efficiency. When turned on, the panels give uniform light distribution and glare-free lighting, while the fixture is almost invisible when turned off. Tungsram LED panels are perfect replacements for old technology-based compact fluorescent lamps. Thanks to excellent performance (120lm/W), fewer panels can result in evenly lit areas. The low glare level (UGR <19) and the different colour temperatures (4000K and 6500K) provide extra comfort for office workers, increase their activity and reduce eye strain while working.

#### **Key benefits:**

- Uniform luminosity surface
- Long service life 50,000 hours
- High efficiency 120lm / W
- Low glare level

More advantages here:

Along with the rise of Human-Focused Lighting, the different illumination needs of different office areas - workstations, meeting rooms, community spaces - are also getting greater attention, while a consistent look also needs to be ensured. We have created