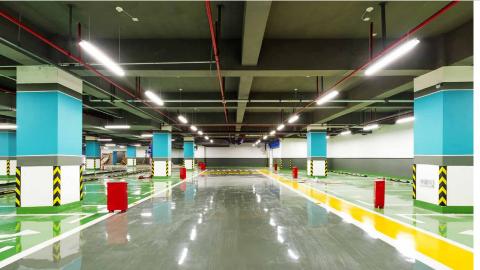

### LED Tubular IP67/69K

LINEARS

#### **Key benefits:**

- Outstanding efficiency, up to 150lm / W.
- More than 100,000 hours of life
- The highest possible level of IP protection, making it suitable for use in almost any environment.