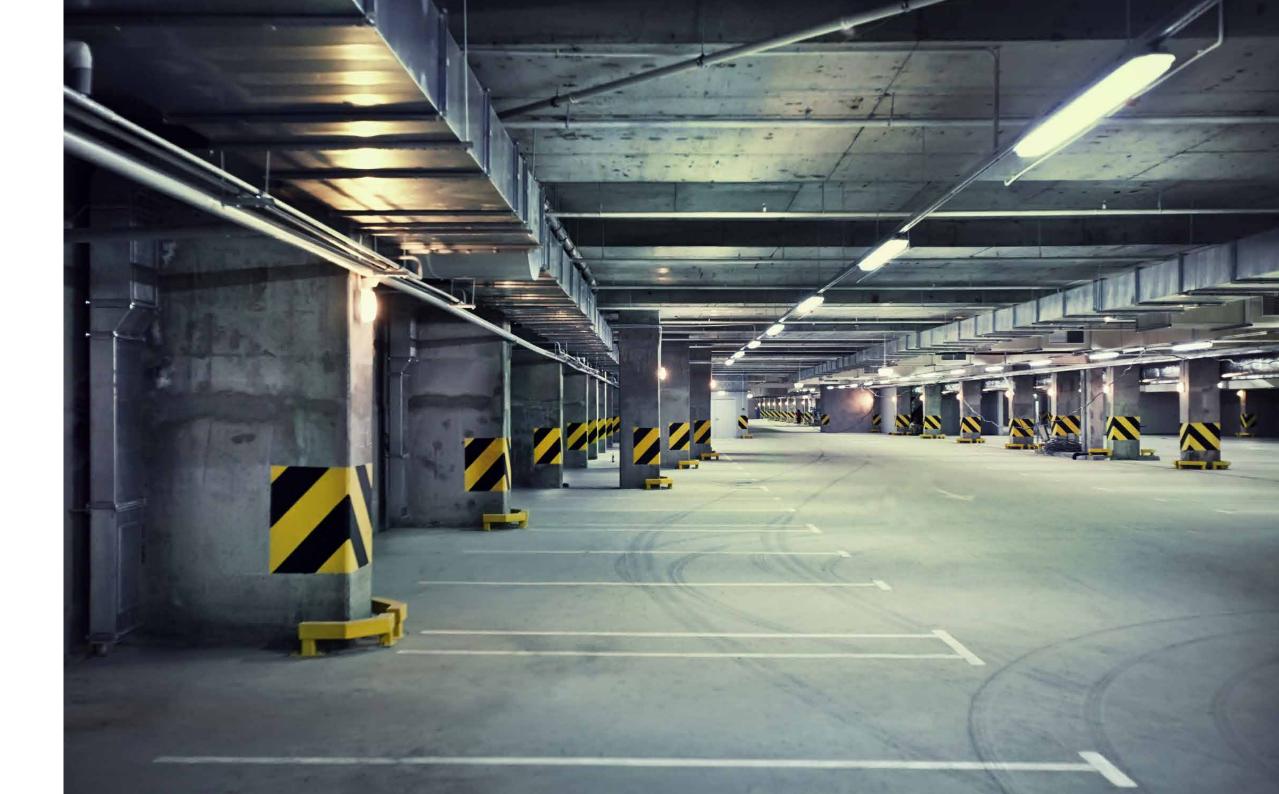

# Garage and passage areas

At the end of a tiring day, it is important to provide support with perfectly designed lighting, hence safer movement can be achieved. Our portfolio consists of a wide set of impact and weather resistant solutions with extra-long lifetime.

#### **MARINERS**

Garages, multi-storey car parks and passage areas require more sophisticated illumination due to the lack of natural light and windows. The Integrated Mariner Premium is compact with a high lumen output (up to 140lm/W) and it represents a completely integrable lighting solution for applications with high requirements for luminous intensity and resistance. Due to the quick connector solution, it allows for fast and simple single or continuous fixture installations.

Thanks to the two colour temperatures (4000K and 6500K), high lumen output (3800-6200lm) and IP65 protection, it permits safe movement for everyone. Products with microwave motion sensor are also available in the range. The sensor is integrated into the fixture and pre-set for a 5-minute holding time and 5-meter detection range.