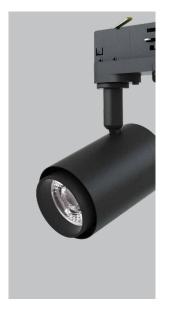

# Track Spot ADV & LUX

#### **TRACKLIGHTS**

The LED Track Spot ADV & LUX ranges, with their sleek appearance and superb colour rendering, CRI90 + are an excellent choice in stores where it is important that the true color of the products is well reflected by artificial lighting. It can also be a good choice in restaurants where artificial lighting should reproduce correctly and appetizingly the true color of the food.

Thanks to its high efficiency of 105-110lm/W, energy savings of up to 50% compared to conventional lamps can be achieved. Unique, patented design and a wide variety of interchangeable lenses make shopping or exhibitions unforgettable experiences.

#### **Key benefits:**

- Perfect color reproduction CRI> 90
- Interchangeable optics with different beam angles