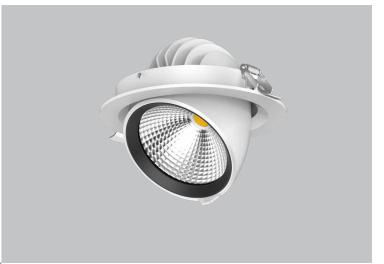

The isolated driver solution available in non-dimmable version achieves great dimming compatibility with worldwide brand dimmers. The Scoop Downlight has a lifetime of 50,000 hours with an energy efficiency class of A+ and A++, therefore it is a great 21st century solution.

## **Scoop Downlight**

**DOWNLIGHTERS** 

#### Key benefits:

- Adjustable tilt angle from -15° to 35°
- Die-cast aluminium body and heatsink for effective thermal management
- 3000K and 4000K colour temperature