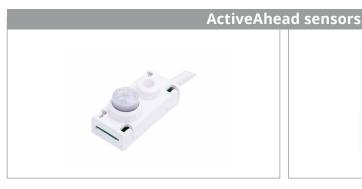

#### ActiveAhead

- Perfect for renovations
- Ready out of the box simple installation, no wiring required
- Substantial energy savings
- Lighting controls that remember walkways and think ahead, so you don't have to
- The node, driver and sensor are designed to fit inside a light fitting, so it's ideal for refurbishments that can't use control cabling

#### **SELF LEARNING**

Wirelessly networked ActiveAhead nodes use a smart algorithm to learn how the space is used. They also respond to the amount of natural light in the space.

#### **ALWAYS ADAPTING**

ActiveAhead continuously adapts to possible changes, for example, a wall installation or removal, or a change in the layout of a space.

#### SIMPLE INSTALLATION

No control wiring, programming or configuration is needed. Optional customisation and grouping is possible using the ActiveAhead mobile app.

#### **ENHANCED COMFORT**

An ActiveAhead node starts learning from the moment it's powered up and it never stops. With predictive lighting, lights can be automated, and can be switched on before you arrive.