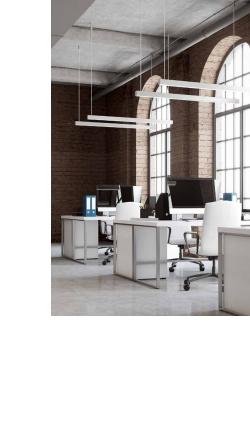

# Understand how your office works

As your colleagues likely spend most of their day in the office, the environment must be illuminated as effectively and ergonomically as possible. This doesn't just mean bright. It means smart. To improve, it is crucial to understand how your office works and how it could work better.

Although the required lighting is standardized and centrally controlled, there is a huge difference in the amount and quality of light necessary for various types of work in the different hallways, meeting rooms and public spaces.

Colleagues commute in corridors and hallways. To make this smooth and comfortable, shadows should be eliminated. Bright lights in meeting rooms can inspire but also intimidate. A comfortable hue determines the atmosphere of a meeting. Workstations must ensure focus without glare. A combination of indirect lights and desk lighting assists colleagues in their work.