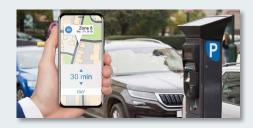

#### **SMART PARKING**

Smart Parking is a convenient, user-friendly parking solution for parking slot reservation, navigation and monitoring parking lot utilization. Users can navigate their complete journey from their outdoor location to their parking space (both indoor and outdoor) using one application.