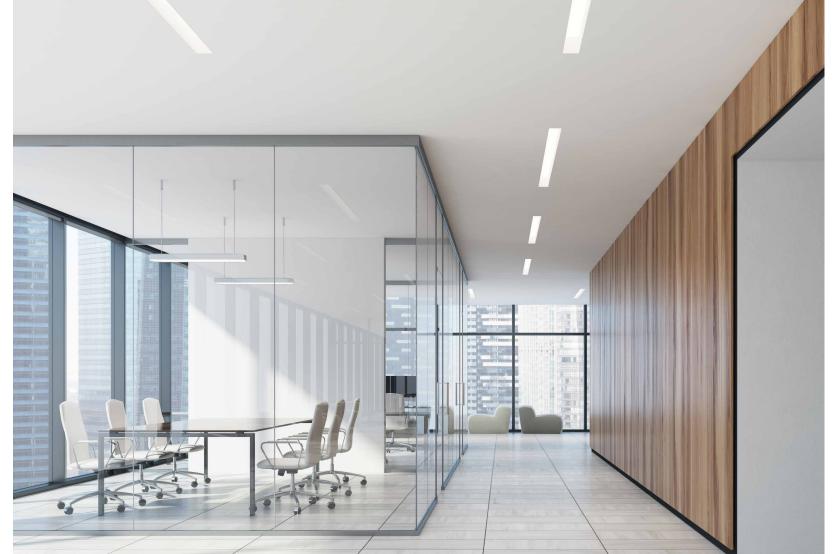

# Understand how your office works

As your colleagues likely spend most of their day in the office, the environment must be illuminated as effectively and ergonomically as possible. This doesn't just mean bright. It means smart. To improve, it is crucial to understand how your office works and how it could work better.

Although the required lighting is standardized and centrally controlled, there is a huge difference in the amount and quality of light necessary for various types of work in the different hallways, meeting rooms and public spaces.

Colleagues commute in corridors and hallways. To make this smooth and comfortable, shadows should be eliminated. Bright lights in meeting rooms can inspire but also intimidate. A comfortable hue determines the atmosphere of a meeting. Workstations must ensure focus without glare. A combination of indirect lights and desk lighting assists colleagues in their work.

# DESIGN YOUR IDEAL OFFICE LIGHTING WITH TUNGSRAM

Office Lighting by areas