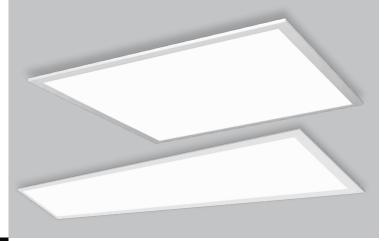

# **Edgelit Panel Premium**

#### **PANELS**

Besides providing perfect illumination for rooms and spaces, Tungsram LED luminaires boast a balance of attractive appearance and outstanding efficiency. When turned on, the panels give uniform light distribution and glare-free lighting, while the fixture is almost invisible when turned off. Tungsram LED panels are perfect replacements for old technology-based compact fluorescent lamps. Thanks to excellent performance (120lm/W), fewer panels can result in evenly lit areas. The low glare level (UGR <19) and the different colour temperatures (4000K and 6500K) provide extra comfort for office workers, increase their activity and reduce eye strain while working.

#### **Key benefits:**

- Uniform luminosity surface
- Long service life 50,000 hours
- High efficiency 120lm / W
- Low glare level

More advantages here:

Along with the rise of Human-Focused Lighting, the different illumination needs of different office areas - workstations, meeting rooms, community spaces - are also getting greater attention, while a consistent look also needs to be ensured. We have created