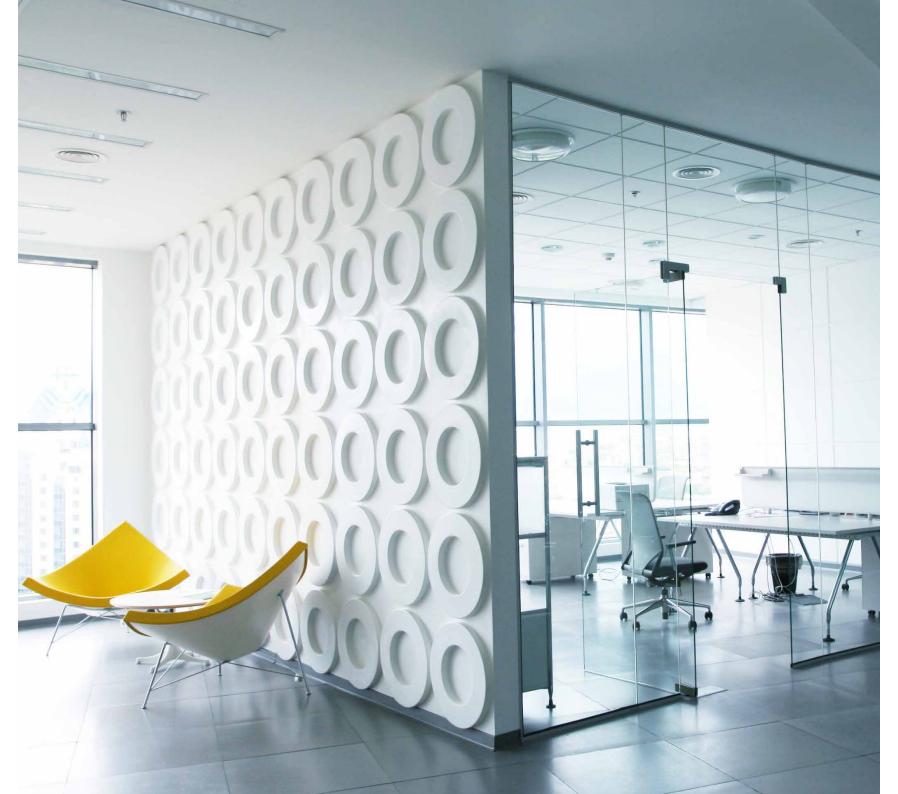

# Lobby, foyer and corridors

17

The primary role of lighting is to ensure maximum visibility and create stylish appearances within the office building. Utilizing the adjustability of our fixtures, a perfectly personalized lighting effect can be achieved, thus creating a unique experience for everyone.

#### **Relevant products:**

- Ceiling Lights
- Multigimbal Downlight
- Trackspot ADV
- Trackspot LUX
- COB Downlight IP54