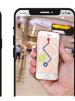

#### **INDOOR NAVIGATION**

The solution is an integrated indoor and outdoor positioning system with route tracking, navigation and location-based analytic capabilities in one mobile application. The client can create its own specialized "Google Maps" for outdoors and a digital building model for indoors.