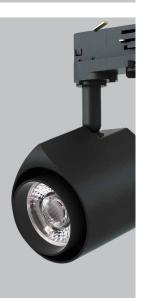

# Track Spot ADV & LUX

#### **TRACKLIGHTS**

The LED Track Spot ADV & LUX ranges, with their sleek appearance and superb colour rendering, CRI90 + are an excellent choice in stores where it is important that the true color of the products is well reflected by artificial lighting. It can also be a good choice in restaurants where artificial lighting should reproduce correctly and appetizingly the true color of the food.

Thanks to its high efficiency of 105-110lm/W, energy savings of up to 50% compared to conventional lamps can be achieved. Unique, patented design and a wide variety of interchangeable lenses make shopping or exhibitions unforgettable experiences.

#### **Key benefits:**

- Perfect color reproduction CRI> 90
- Interchangeable optics with different beam angles