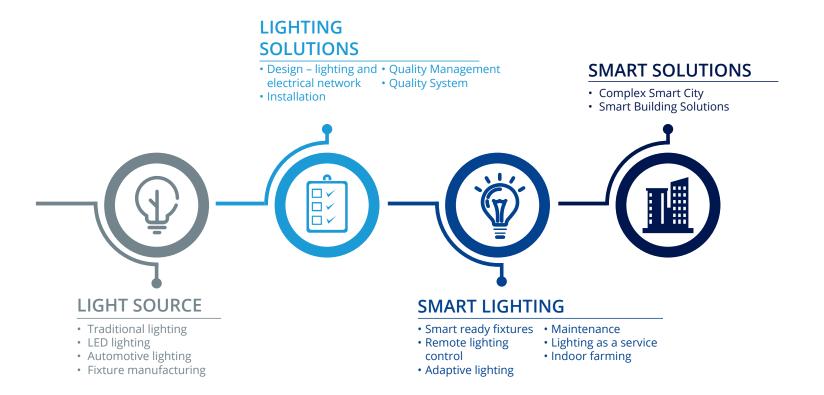

# Tungsram Smart Solutions for your Buildings and Offices

# DYNAMIC LOCATION INTELLIGENCE BASED FACILITY AND ASSET MANAGEMENT

Tungsram can provide facility and asset management with dynamic map based visual representation and location-based optimization. We recommend the solution for customers who manage buildings and business venues in multiple locations. Tungsram has the ability to integrate all indoor and outdoor location-based data into a single platform. Managing the dispersed facilities and assets in time and space with our platform increases operational efficiency, transparency and reduces maintenance costs. Furthermore, all smart solutions offered by Tungsram can be built on this central platform. This enables a comprehensive analytics overview and management capability of the various supported business processes and functionalities.