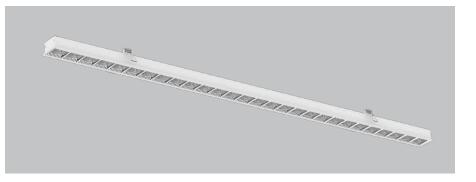

#### Torofi

#### LINEARS

The unique interior design of various office spaces and commercial units poses a major challenge to lighting designers and interior architects. The simple and flexible mounting of our modern and aesthetic Torofi product range is completely customizable to deliver the right light to any corner of your office.

The fixtures in the Torofi family has the same superior features and the same look and feel, so a beautiful lighting design can be composed from the different elements. The suspended/surface mount version are available in extruded aluminium frame in black or white. Through seamless, continuous connection, all light forms an interior designer can only dream about, can be applied. Available with various installation modes: suspended, surface mount, track rail mount and recessed. Thanks to its high color rendering (CRI80 +), it provides perfect viewing conditions and offers a pleasant atmosphere.

#### **Key benefits:**

- Extremely low glare level due to special optics (up to UGR14)
- Available with static or DALI control
- Two sizes of the Suspended products: 1167mm and 2330mm and two sizes of the recessed types: 511mm and 1177mm long.
- Available in two CCT (3000K and 4000K)
- High efficiency up to 128lm/W
- Very long lifetime with 65.000 hours
- Available in both Direct/Indirect and Direct
- light distribution versions.