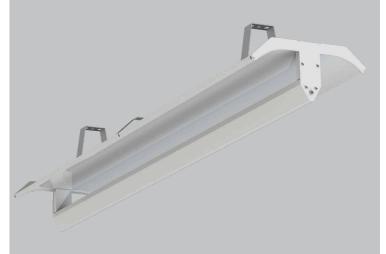

#### **Linear Indirect**

#### LINEARS

In order to achieve efficient and useful meetings or conference calls, a high degree of concentration and attention is a must. The Tungsram Linear Indirect G1 luminaire provides a high colour rendering index of 80+, which helps the eyes and mind to focus, while its low glare rate (UGR <19) further enhances concentration. Furthermore, Linear Indirect has incredibly high efficiency (up to 135lm/W), it requires low maintenance and provides long service life.

With the five different wattage options (from 22W to 50W), it can be used to illuminate a vast number of meeting room formats. With a lifetime of 75,000 hours and low maintenance requirements, Linear Indirect is a reliable and long-term solution for everyone.

#### **Key benefits:**

- Pleasant lighting environment, very low glare level due to indirect illumination
- High efficiency 136lm / W
- Extremely long service life 75,000 hours (L90B10)

More advantages here: