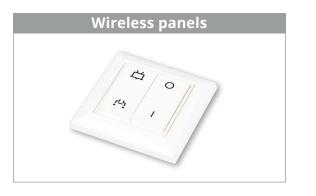

#### RoomSet

- Drag, drop and repeat without a laptop
- Set up one room in a matter of minutes, and then thousands more with the swipe of a finger
- User friendly Bluetooth app, making even the largest of projects quick
- The wireless Bluetooth® control panel, gives you full lighting control from anywhere in the room with no extra wiring