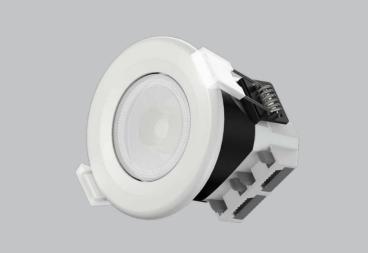

#### **Relevant products:**

- Scoop Downlight
- Tungsram Batten Switch
- Recessed Spotlight
- Integrated Bulkhead
- Surface Mount Downlighter IP 54
- Emergency Kit

# Garage and passage areas

At the end of a tiring day, it is important to provide support with perfectly designed lighting, hence safer movement can be achieved. Our portfolio consists of a wide set of impact and weather resistant solutions with extra-long lifetime.

#### **Relevant products:**

- Integrated Mariner Premium
- Tubular IP67/69K
- Fireproof Downlight (spotlight)
- Emergency Kit
- Floodlight