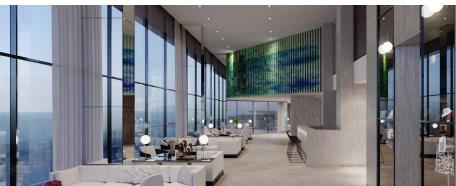

# Communication zone lighting

Designing the ideal workplace lighting not only establishes visual conditions but creates workplace satisfaction. Using lighting in a smart combination with the spaces, furniture and technology of your office, it becomes a major design element. Good lights create a great atmosphere for better communication.

# Lobby, foyer and corridors

17

The primary role of lighting is to ensure maximum visibility and create stylish appearances within the office building. Utilizing the adjustability of our fixtures, a perfectly personalized lighting effect can be achieved, thus creating a unique experience for everyone.