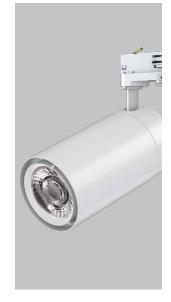

# Track Spot ADV & LUX

#### **TRACKLIGHTS**

The LED Track Spot ADV & LUX ranges, with their sleek appearance and superb colour rendering, CRI90 + are an excellent choice in stores where it is important that the true color of the products is well reflected by artificial lighting. It can also be a good choice in restaurants where artificial lighting should reproduce correctly and appetizingly the true color of the food.

Thanks to its high efficiency of 105-110lm/W, energy savings of up to 50% compared to conventional lamps can be achieved. Unique, patented design and a wide variety of interchangeable lenses make shopping or exhibitions unforgettable experiences.

#### **Key benefits:**

- Perfect color reproduction CRI> 90
- Interchangeable optics with different beam angles